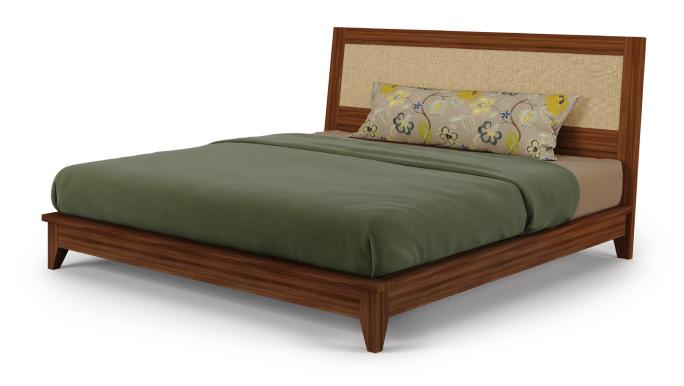

## WINDOWS BED

The solid wood headboard is available in two options:

## CANE

2 of 3 telephone: 415.487.0110 tedboerner.com

The Caned Headboard Option provides a warm contrast with an inset natural cane panel.

Available with a fabric-covered platform and with a European slat system.