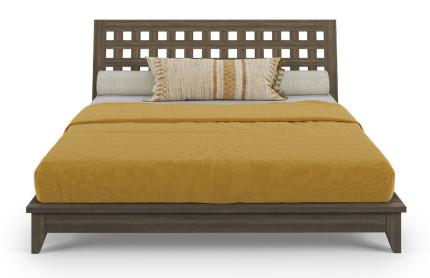

## WINDOWS BED

The solid wood headboard is available in two options:

## LATTICE WOOD

## WINDOWS BED

Handcrafted with solid wood our Windows Bed is clean, functional and essential. A sturdy platform with a gently pitched headboard offer an invitation to linger. The lap-joint construction creates a series of apertures to lighten the bold and weighty frame and welcome an afternoon breeze.