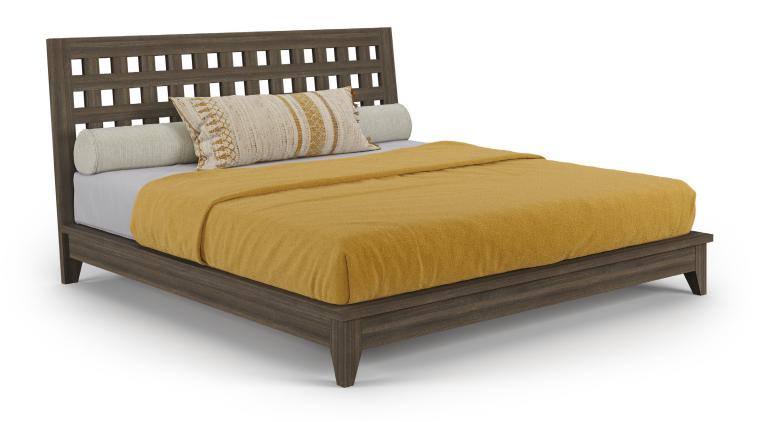

## WINDOWS BED

The solid wood headboard is available in two options:

## LATTICE WOOD

## WINDOWS BED

Handcrafted with solid wood our Windows Bed is clean, functional and essential. A sturdy platform with a gently pitched headboard offer an invitation to linger. The lap-joint construction creates a series of apertures to lighten the bold and weighty frame and welcome an afternoon breeze.