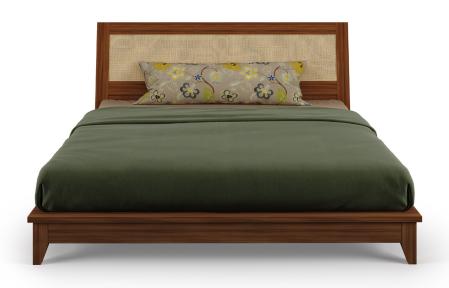

## WINDOWS BED

The solid wood headboard is available in two options:

## CANE

2 of 3 telephone: 415.487.0110 tedboerner.com

The Caned Headboard Option provides a warm contrast with an inset natural cane panel.

Available with a fabric-covered platform and with a European slat system.